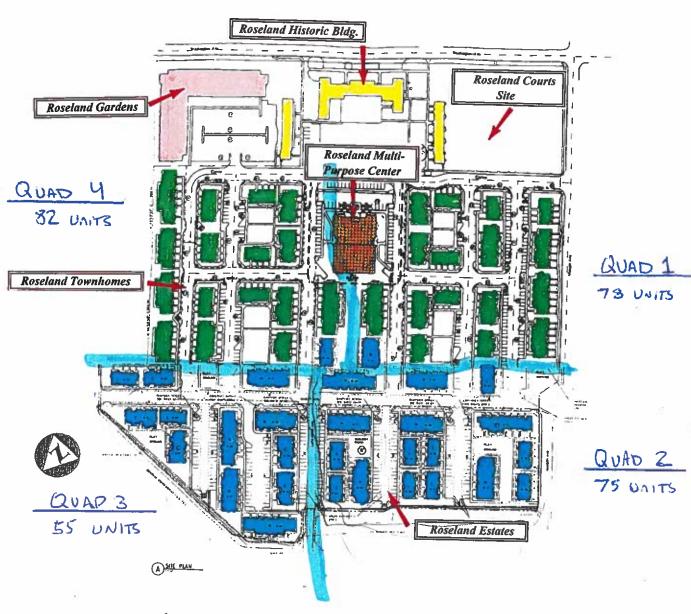

DHA intends to complete the work in 4-phases, quadrants 1 thru 4. Residents will be temporarily relocated to allow for renovations to take place in unoccupied units. A proposed phase plan is attached.