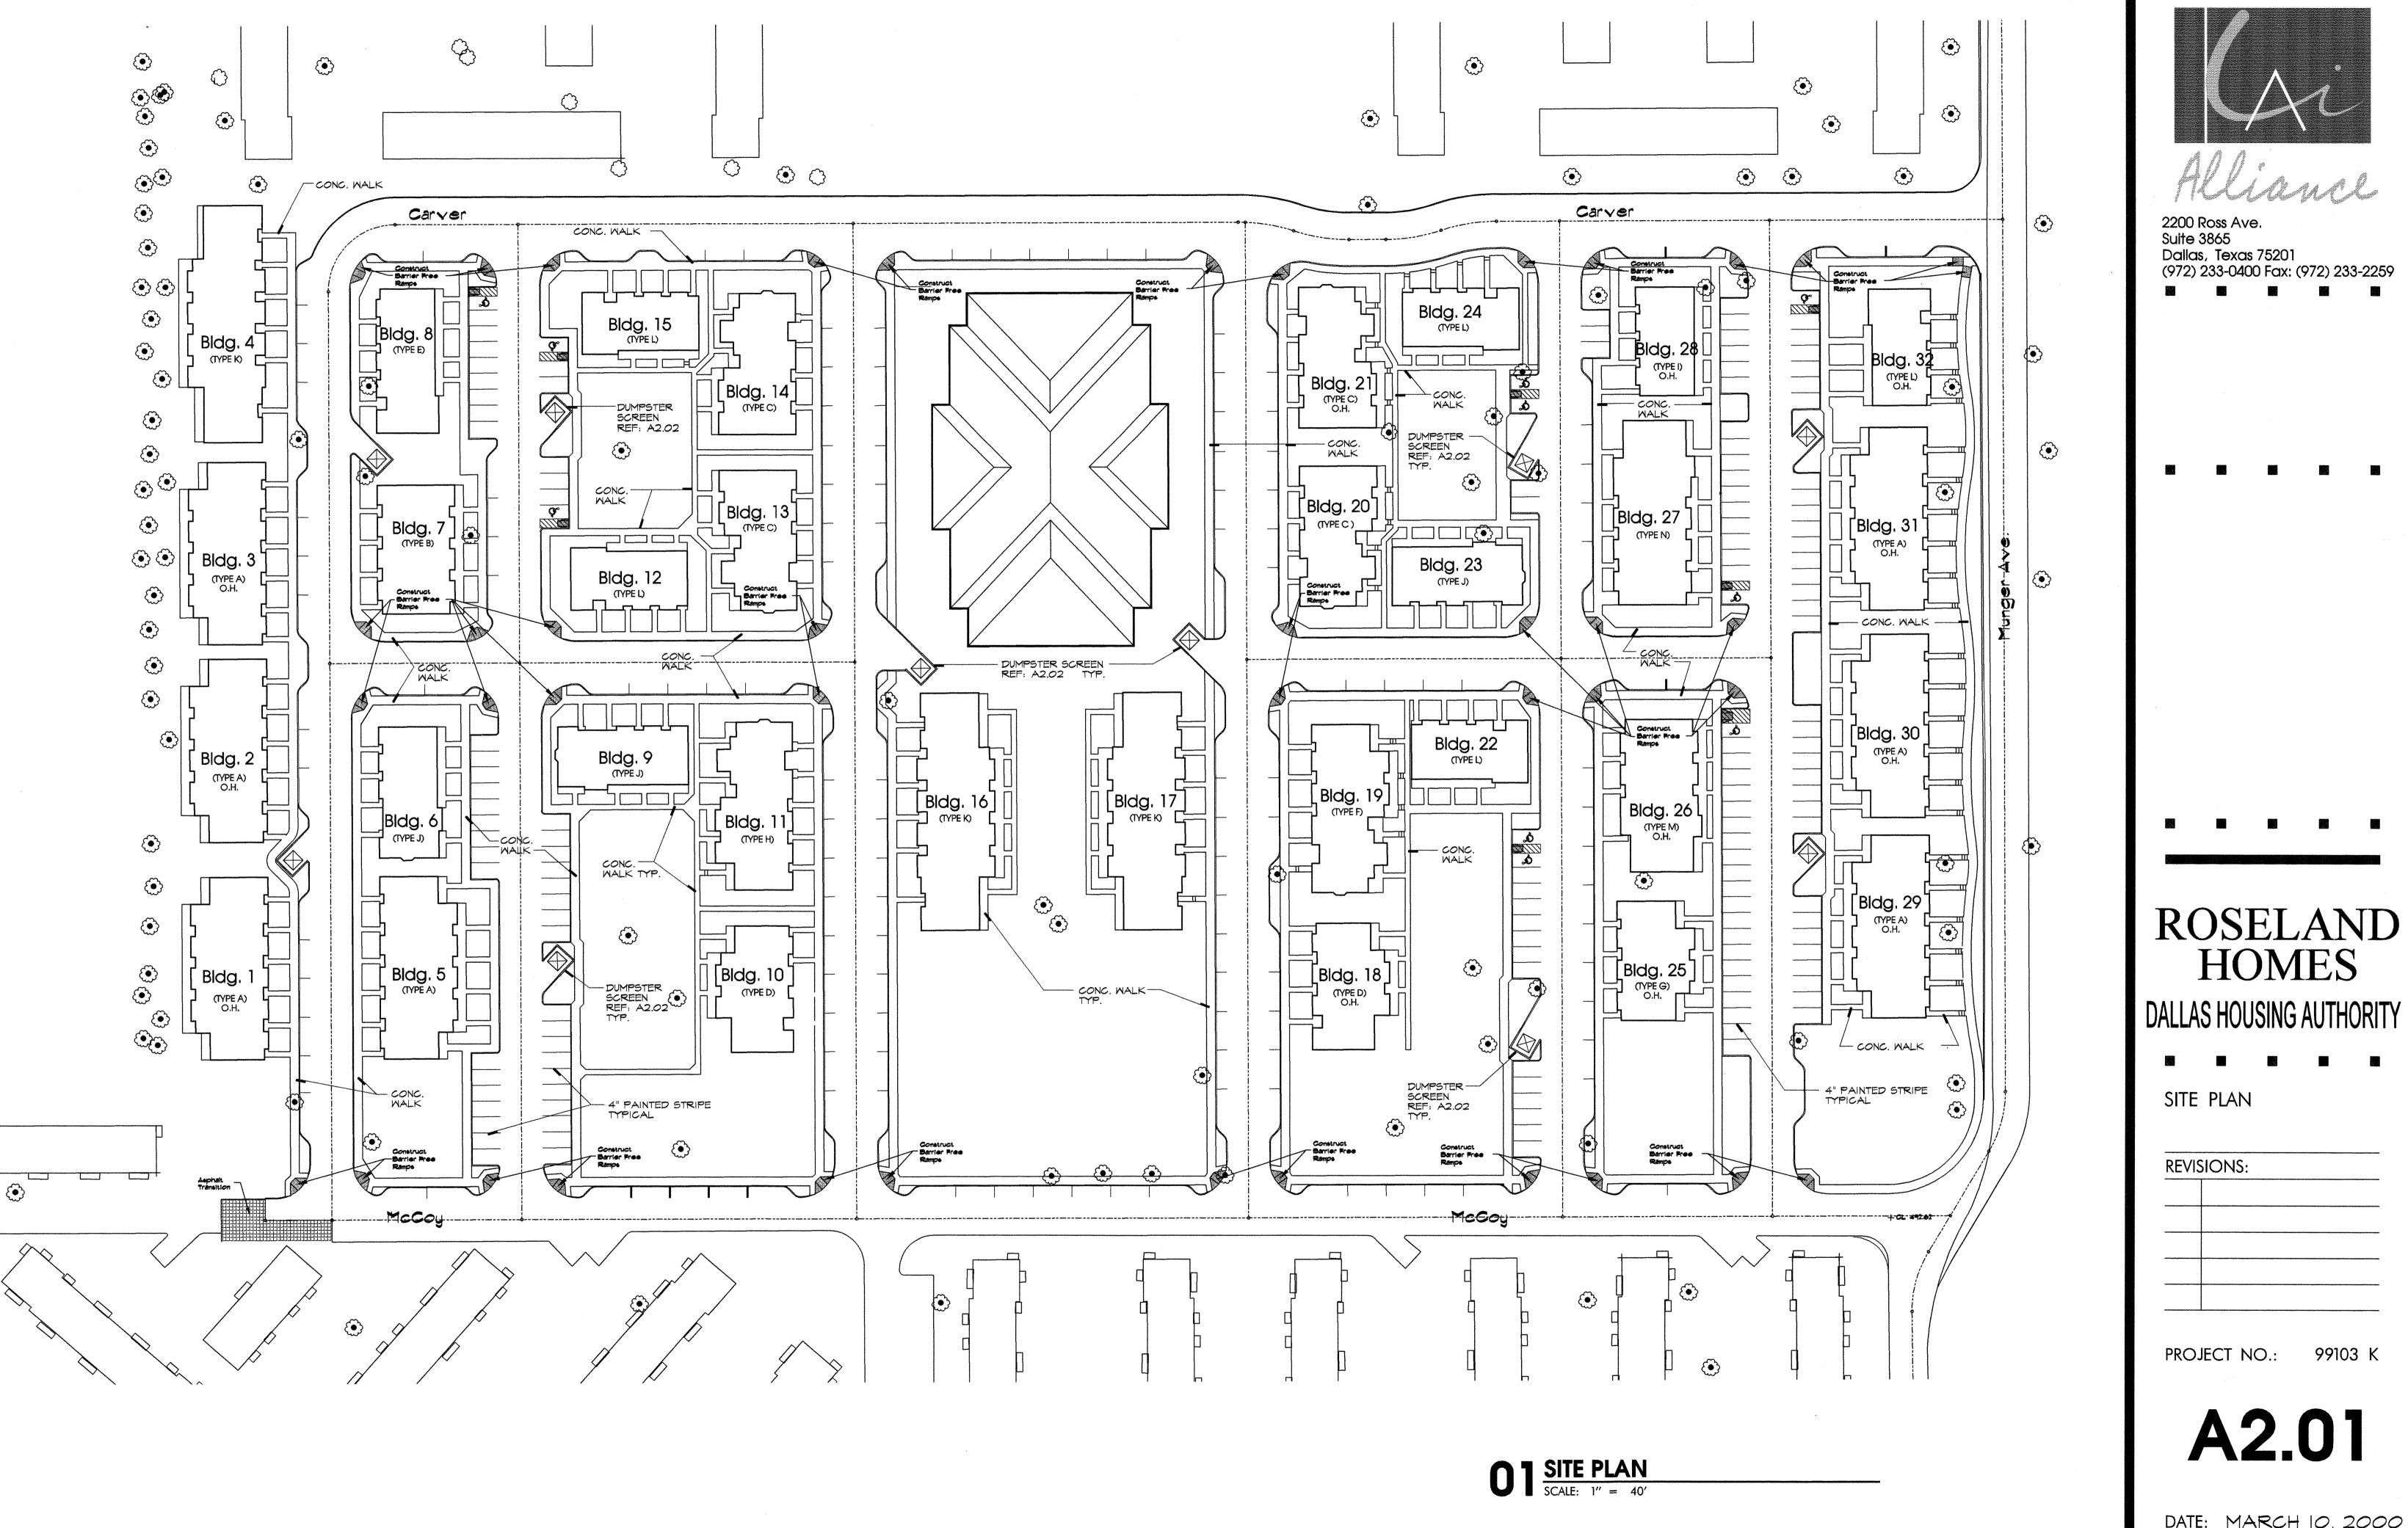

Site plans for each location were provided with the section "Cluster Mailbox Unit Specifications" and have been provided again with this addendum.

2. # of Units: How many units will receive the renovation scope? The IFB is not clear about how many units will be impacted by this work, based on my review. The scheduled project duration is 6 months, so we'd like to have an idea about the size of scope to be completed within that time frame.

The scope of work pertains to all dwelling units within the confines of both properties: Roseland Estates and Roseland Townhomes.

3. Tenant in Place: I assume the units that are being renovated are currently occupied by tenants. Please advise on whether DHA will provide the bidders with a phasing/relocation plan, prior to March 14?